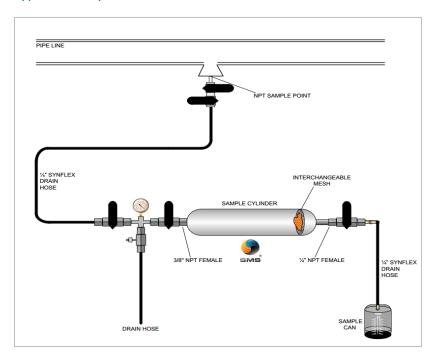

#### Flow Through System

• Vent to atmosphere or vent line tie-in

#### **Simple Flexible Hose Connections**

Adaptors available to any sample point connection

#### Interchangeable Mesh

Mesh sizes; 20, 50, 100, 500

# Typical Set-Up

Energy Development Centre Aberdeen Science & Energy Park Claymore Drive, Bridge of Don Aberdeen, Scotland AB23 8GD

Tel: +44 (0) 1224 853 525 Fax: +44 (0) 1224 707 999 Email: info@smsintegrity.com SMS Sand Management SDN BHD 26th Floor, Menara Maxis Kuala Lumpur City Centre 50088 Kuala Lumpur, Malaysia