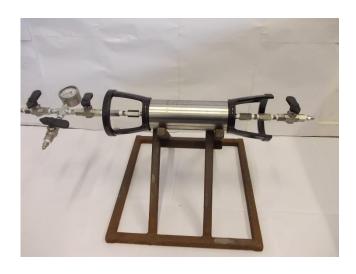

# **System Overview**

The sand sampling system is a portable cylinder for capturing and quantifying solids in both oil and gas flow streams. Effective sand sampling can contribute to flow assurance allowing increased production optimisation and the sample analysis can provide valuable data to enhance and prolong the reservoirs life cycle.

#### **Full Sampling Kit Supplied**

• Kit includes cylinder stand, hoses, fittings kit, scales, sample bottles and tool kit